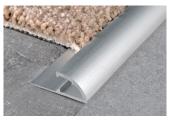

## PROMOQUETTE

ANODISED GOLD, SILVER AND BRONZE ALUMINIUM WITH OR WITHOUT SELF-ADHESIVE

PROMOQUETTE is an anodised aluminium rounded edging profile with tap-down edge, which is ideal for the Promotocine is an anometer a laminium rounded edging prome with dap-down edge, which is ideal for the clean-cut, legant finishing of carpeted floors. The carpeting is inserted inside the curved/rounded section, which is then pressed down until the carpeting is secured, thereby also protecting the edge. **PROMOQUETTE** ensures a perfect finish, covering any flaws created during laying and protecting the edge. Easy to lay with the self-adhesive backing ensuring perfect adherence to the floor.

EXAMPLES AND INSTRUCTIONS FOR LAYING METHODS

Cut the profile to the necessary length. 2. Fix the "PROMOQUETTE" to the floor using screws/nails or double-sided adhesive tape.
Insert the carpeting into the curved side with the necessary tension. 4. Apply pressure evenly over the edge of the profile until it closes over and secures the carpeting.