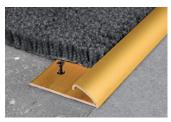

## PROMOQUETTE FIX

ANODISED GOLD, SILVER AND BRONZE ALUMINIUM PUNCHED OR NOTCHED

PROMOQUETTE FIX s a profile in anodised aluminium made as a terminal profile to edge carpeted floors held under tension or simply laid with double-sided adhesive tape. Two versions are available: notched or with holes/ notches for laying under tension and then permanently fixed with screws/nalls; or the punched version to edge without holding under tension. **PROMOQUETTE** FIX ensures an impectable finish to the edge of carpeting that is not always perfectly cut. It speeds up laying time and the result is attractive.

## INSTRUCTIONS FOR LAYING

1. Cut the profile to the necessary length. 2. Fix the "PROMOQUETTE FIX" to the floor using screws/nails. 3. Insert the carpeting into the curved side with the necessary tension. 4. Apply pressure evenly over the edge of the profile until it closes over and secures the carpeting.