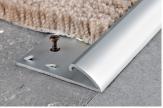

## PROMOQUETTE

ANODISED GOLD, SILVER AND BRONZE ALUMINIUM WITH OR WITHOUT SELF-ADHESIVE

PROMOQUETTE is an anodised aluminium rounded edging profile with tap-down edge, which is ideal for the Promotocine is an anometer a laminium rounded edging prome with dap-down edge, which is ideal for the clean-cut, legant finishing of carpeted floors. The carpeting is inserted inside the curved/rounded section, which is then pressed down until the carpeting is secured, thereby also protecting the edge. **PROMOQUETTE** ensures a perfect finish, covering any flaws created during laying and protecting the edge. Easy to lay with the self-adhesive backing ensuring perfect adherence to the floor.

EXAMPLES AND INSTRUCTIONS FOR LAYING METHODS

Cut the profile to the necessary length. 2. Fix the "PROMOQUETTE" to the floor using screws/nails or double-sided adhesive tape.
Insert the carpeting into the curved side with the necessary tension. 4. Apply pressure evenly over the edge of the profile until it closes over and secures the carpeting.