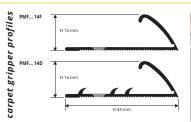

EXEMPLES OF LAYING

ANODISED GOLD, SILVER AND BRONZE ALUMINIUM thermo packed - bar length 2.7 Im - pack. 20 Pcs - 54 Im Article Hmm

| PMF 14F (punched)   | 14 |  |   |
|---------------------|----|--|---|
| PMFAA 14D (notched) | 14 |  | * |
|                     |    |  |   |

Available in the colours: AO - AA - AB.

The code of the selected colour must be added to the article code E.g.: PMF... 14F (chosen colour anodised gold alum.) PMFAO 14F