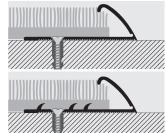

## PROMOQUETTE FIX

ANODISED GOLD, SILVER AND BRONZE ALUMINIUM PUNCHED OR NOTCHED

PROMOQUETTE FIX s a profile in anodised aluminium made as a terminal profile to edge carpeted floors held under tension or simply laid with double-sided adhesive tape. Two versions are available: notched or with holes/ notches for laying under tension and then permanently fixed with screws/nalls; or the punched version to edge without holding under tension. **PROMOQUETTE** FIX ensures an impectable finish to the edge of carpeting that is not always perfectly cut. It speeds up laying time and the result is attractive.

## INSTRUCTIONS FOR LAYING

1. Cut the profile to the necessary length. 2. Fix the "PROMOQUETTE FIX" to the floor using screws/nails. 3. Insert the carpeting into the curved side with the necessary tension. 4. Apply pressure evenly over the edge of the profile until it closes over and secures the carpeting.