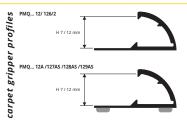

## PROMOQUETTE

ANODISED GOLD, SILVER AND BRONZE ALUMINIUM WITH OR WITHOUT SELF-ADHESIVE

PROMOQUETTE is an anodised aluminium rounded edging profile with tap-down edge, which is ideal for the Promotocine is an anometer a laminium rounded edging prome with dap-down edge, which is ideal for the clean-cut, legant finishing of carpeted floors. The carpeting is inserted inside the curved/rounded section, which is then pressed down until the carpeting is secured, thereby also protecting the edge. **PROMOQUETTE** ensures a perfect finish, covering any flaws created during laying and protecting the edge. Easy to lay with the self-adhesive backing ensuring perfect adherence to the floor.

## ANODIZED GOLD AND SILVER ALLIMINUM thermo packed - bar length 2,7 lm - pack. 40 Pcs - 108 lm

| Article                          | Hmm  |  |
|----------------------------------|------|--|
| PMQ 12A (with adhesive)          | 7/12 |  |
| PMQ 12 (without adhesive)        | 7/12 |  |
| Available in the colours: AA - / | AO.  |  |

AA - Anodised silver alum. AO - Anodised gold alum.

The code of the selected colour must be added to the article code E.g.: PMQ... 12A (chosen colour Anodised gold alum.) PMQAO 12A.

| Article              | Hmm            |  |
|----------------------|----------------|--|
| PMQ 126/2 (without a | adhesive) 7/12 |  |
| COLOURS              |                |  |