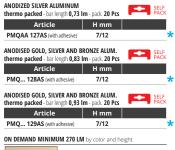

## ANODIZED GOLD AND SILVER ALLIMINUM thermo packed - bar length 2,7 lm - pack. 40 Pcs - 108 lm

| Article                          | Hmm  |  |
|----------------------------------|------|--|
| PMQ 12A (with adhesive)          | 7/12 |  |
| PMQ 12 (without adhesive)        | 7/12 |  |
| Available in the colours: AA - / | AO.  |  |

AA - Anodised silver alum. AO - Anodised gold alum.

The code of the selected colour must be added to the article code E.g.: PMQ... 12A (chosen colour Anodised gold alum.) PMQAO 12A.

| Article              | Hmm            |  |
|----------------------|----------------|--|
| PMQ 126/2 (without a | adhesive) 7/12 |  |
| COLOURS              |                |  |

AB - Anodised bronze alum.

(price and delivery time to be agreed)