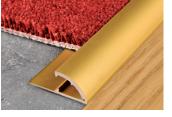

## PROMOQUETTE

ANODISED GOLD, SILVER AND BRONZE ALUMINIUM WITH OR WITHOUT SELF-ADHESIVE

PROMOQUETTE is an anodised aluminium rounded edging profile with tap-down edge, which is ideal for the Promotocine is an anometer a laminium rounded edging prome with dap-down edge, which is ideal for the clean-cut, legant finishing of carpeted floors. The carpeting is inserted inside the curved/rounded section, which is then pressed down until the carpeting is secured, thereby also protecting the edge. **PROMOQUETTE** ensures a perfect finish, covering any flaws created during laying and protecting the edge. Easy to lay with the self-adhesive backing ensuring perfect adherence to the floor.

EXAMPLES AND INSTRUCTIONS FOR LAYING METHODS

Cut the profile to the necessary length. 2. Fix the "PROMOQUETTE" to the floor using screws/nails or double-sided adhesive tape.
Insert the carpeting into the curved side with the necessary tension. 4. Apply pressure evenly over the edge of the profile until it closes over and secures the carpeting.